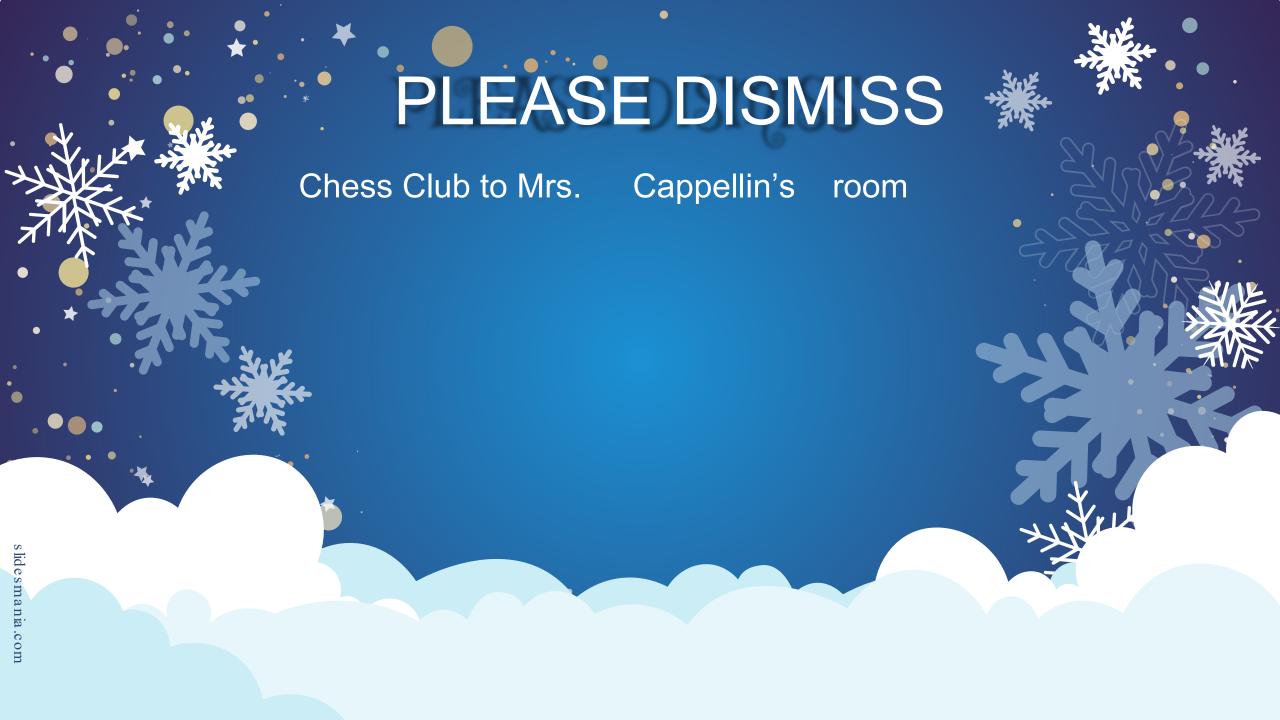

## January Pod Schedule

| Monday                                               | Tuesday                                                                                    | Wednesday             | Thursday                                                                                | Friday                                                                                      |
|------------------------------------------------------|--------------------------------------------------------------------------------------------|-----------------------|-----------------------------------------------------------------------------------------|---------------------------------------------------------------------------------------------|
| 1                                                    | 2                                                                                          | 3                     | Dungeons & Dragons                                                                      | Anyone interested in Baseball Media Center Chess Club Sophomores meet with CACC - Cafeteria |
| Anyone interested in playing football – Media Center | Dungeons & Dragons  Debate Club  Anyone interested in indoor or Outdoor  Track - Cafeteria | Key Club FBLA Meeting | Dungeons & Dragons                                                                      | Key Club<br>Chess Club                                                                      |
| NO SCHOOL                                            | Key Club  Dungeons & Dragons                                                               | 17                    | Football Team Meeting<br>(Rm 1172)<br>Dungeons & Dragons                                | Key Club Chess Club Softball Meeting (Pressler's Room)                                      |
| Full Art Club Meeting                                | Dungeons & Dragons                                                                         | 24<br>Key Club        | FFA Officers 25 Senior Class meeting Dungeons & Dragons Football Team Meeting (Rm 1172) | Chess Club                                                                                  |
|                                                      | Debate Club  Dungeons & Dragons                                                            | 31                    |                                                                                         |                                                                                             |