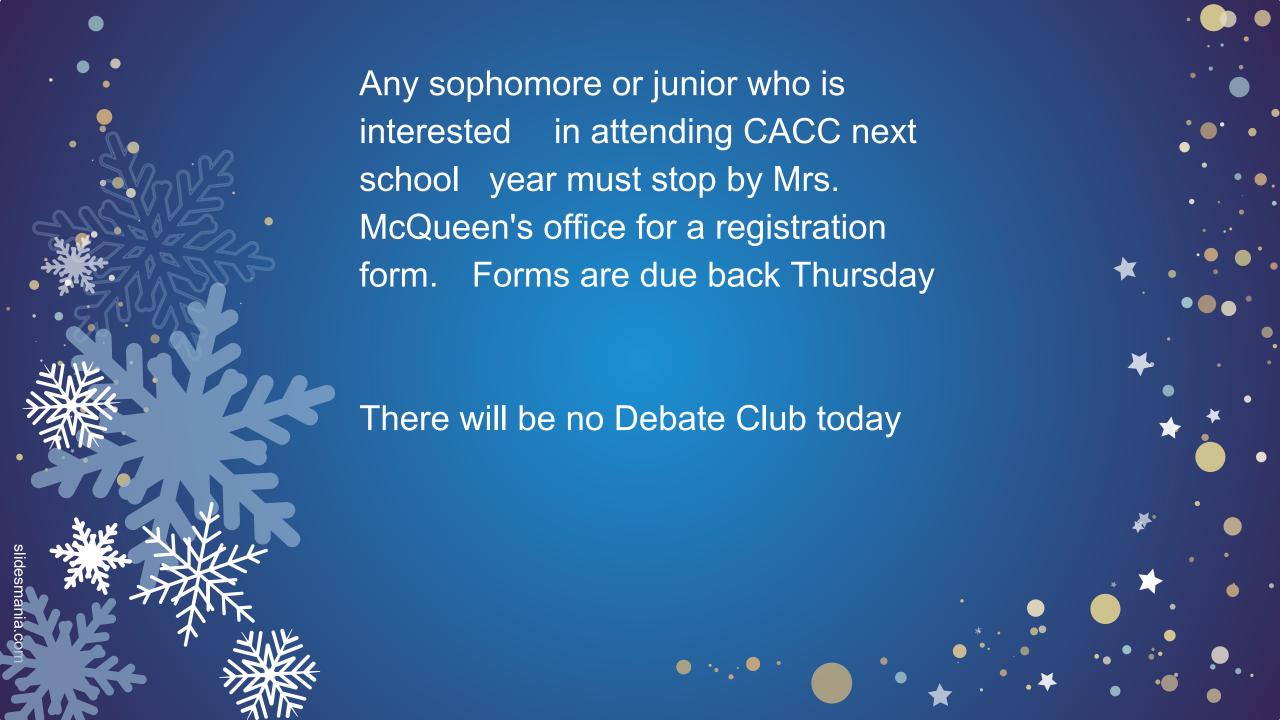

## **SENIORS!**

If you missed the class meeting last week, see Mrs.
Leonard or Mr. Barnes for senior trip fundraiser info. Fundraiser money is due by the end of February.

 A rep from Blackburn and a rep from LLCC will be here in the next couple weeks. Check your email for a link from Mrs. McQueen to register to meet with these reps. Juniors may also sign up. Key Club will be hosting the Sweetheart Dance on Saturday, February 10 from 7pm -10pm. Tickets are \$5 and will go on sale February 1 during lunch. To be considered for Sweetheart Court, you must purchase your ticket by February 7.