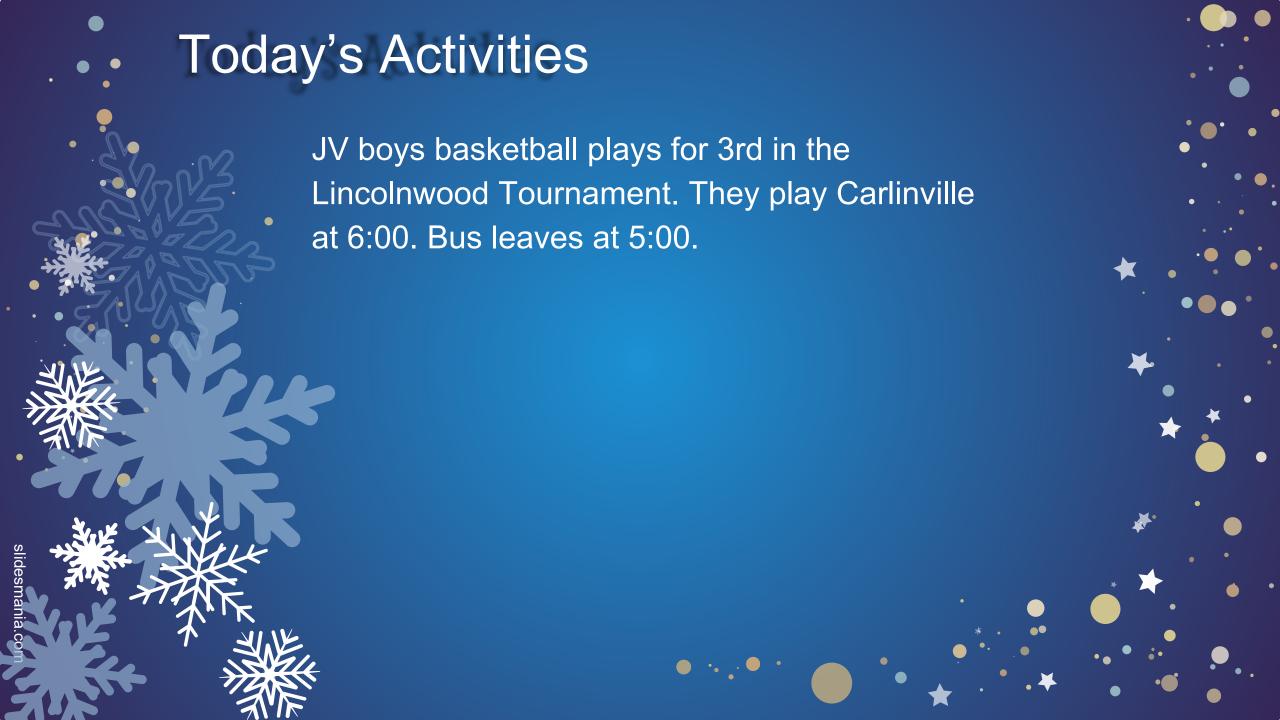

## Last Night's Recap

Varsity Scholastic Bowl had two conference wins.

North Mac vs. Litchfield 190 -130

North Mac Vs. Hillsboro 160 -140. Won in over -time.

JV had two losses.

North Mac vs. Litchfield 120 -140

North Mac vs. Hillsboro 110 -130

Girls basketball lost to Nokomis. Varsity lost 63 -51.

JV lost 26 -10

Varsity boys basketball beat Delavan 30 -24.

JV lost 41 -29