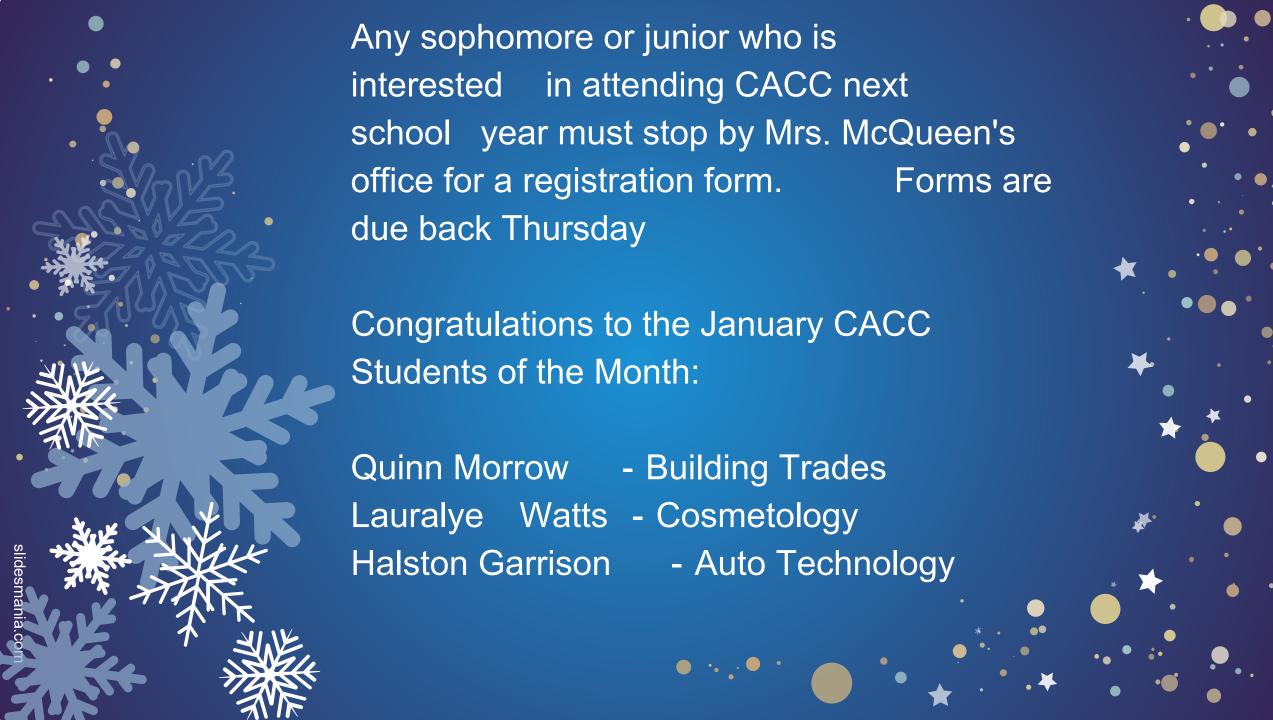

## JUNIORS & SENIORS!

A rep from Blackburn and a rep from LLCC will be here in the next couple weeks. Check your email for a link from Mrs. McQueen to register to meet with these reps. Key Club will be hosting the Sweetheart Dance on Saturday, February 10 from 7pm -10pm. Tickets are \$5 and will go on sale tomorrow during lunch. To be considered for Sweetheart Court, you must purchase your ticket by February 7. Please try to bring exact change!

Any student bringing a guest to the dance who does not currently attend our high school needs to get administrative approval to gain entrance to the dance. Forms are available at the student information center across from office door. If you have any questions, please see Mrs. Edmonds.