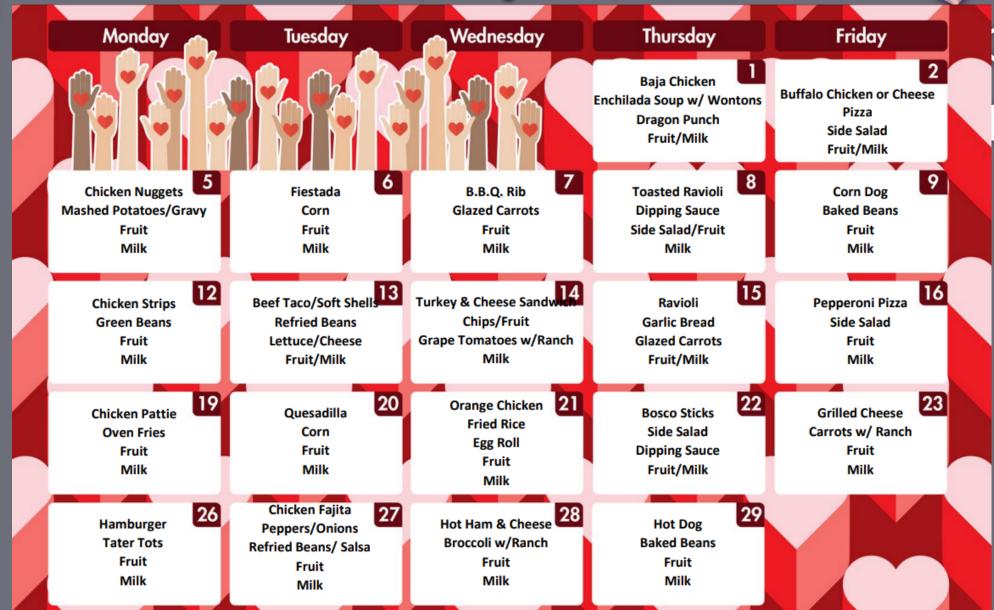

## Lunch Menu









## February Pod Schedule

| Monday    | Tuesday            | Wednesday                                    | Thursday                                        | Friday     |
|-----------|--------------------|----------------------------------------------|-------------------------------------------------|------------|
|           |                    |                                              | 1                                               | 2          |
|           |                    |                                              | Dungeons & Dragons                              |            |
|           |                    |                                              |                                                 |            |
| 5         | 6                  | 7