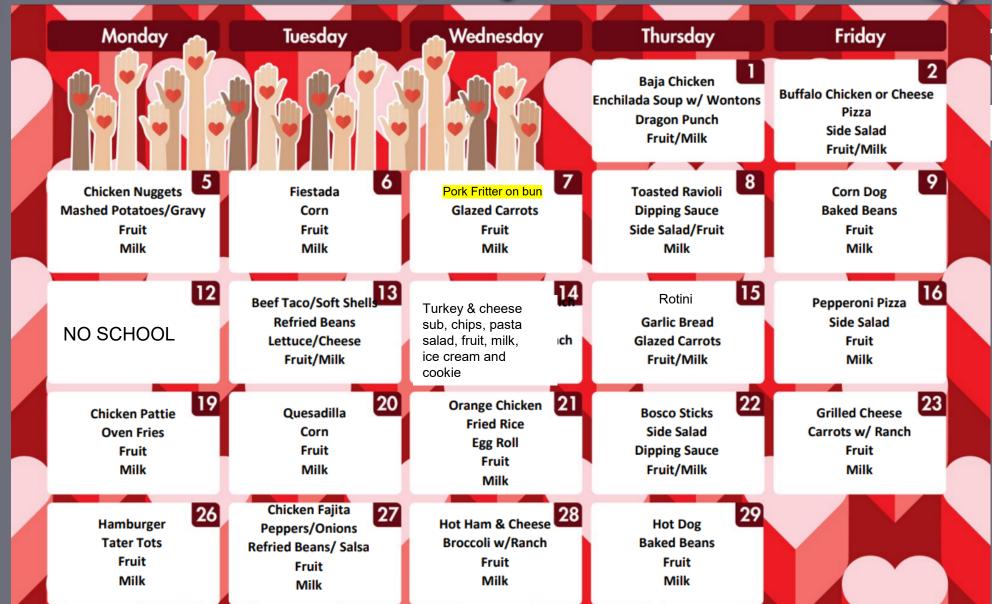

## Lunch Menu







## February Pod Schedule

| Monday    | Tuesday            | Wednesday                                    | Thursday                                                        | Friday     |
|-----------|--------------------|----------------------------------------------|-----------------------------------------------------------------|------------|
|           |                    |                                              | 1                                                               | 2          |
|           |                    |                                              | Dungeons & Dragons                                              |            |
|           | ,                  |                                              |