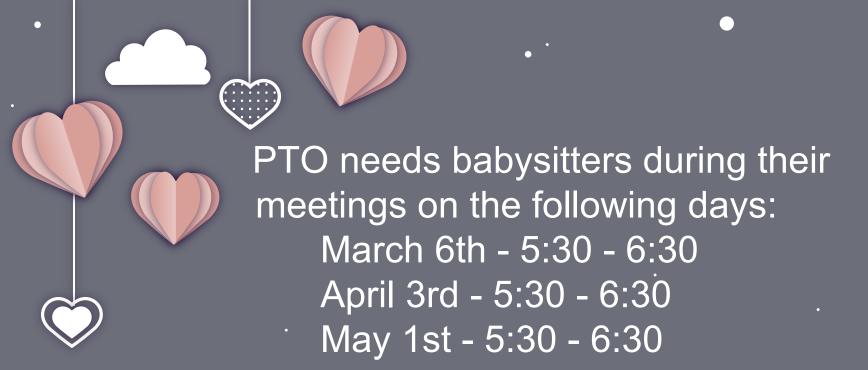

There will be a career readiness presentation for all juniors and seniors in the gym on Friday, February 23 during pod time.

There will be an FFA Officers meeting tomorrow during pod time.

See Mrs. Hays or send her a TEAMS chat to sign up. This is a great volunteer opportunity for NHS or Key Club!