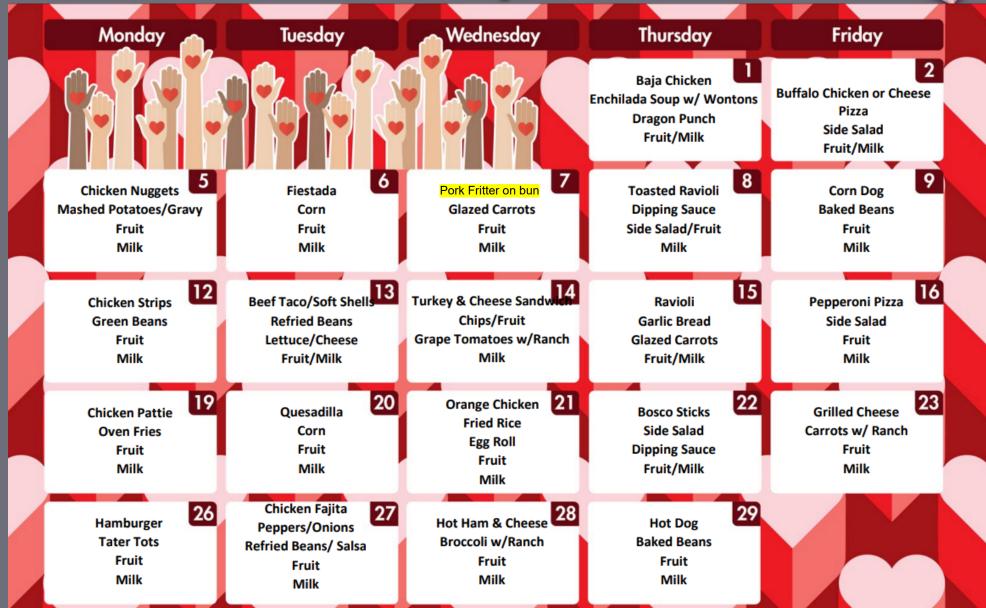

### Lunch Menu









# February Pod Schedule

| Monday    | Tuesday            | Wednesday                                    | Thursday                                        | Friday     |
|-----------|--------------------|----------------------------------------------|-------------------------------------------------|------------|
|           |                    |                                              | 1                                               | 2          |
|           |                    |                                              | Dungeons & Dragons                              |            |
|           |                    |                                              |                                                 |            |
| 5         | 6                  | 7