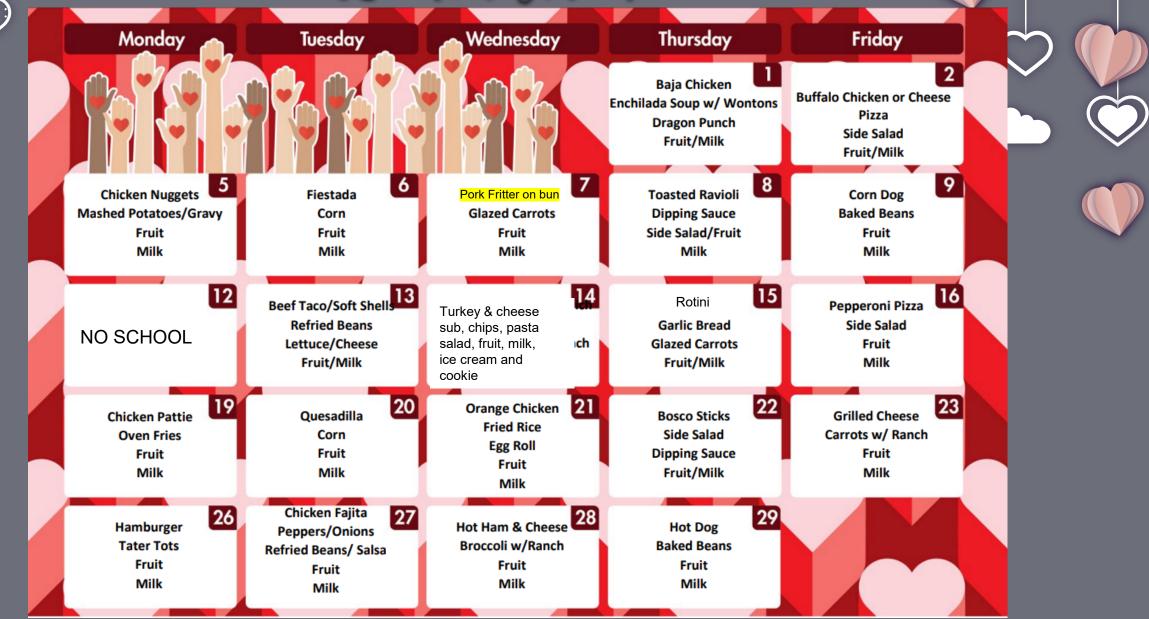

### Lunch Menu

| ~         | 0                                    |                                                 |                                                                 |             |
|-----------|--------------------------------------|-------------------------------------------------|-----------------------------------------------------------------|-------------|
| Monday    | Tuesday                              | Wednesday                                       | Thursday                                                        | Friday<br>2 |
|           |                                      |                                                 | Dungeons & Dragons                                              |             |
| 5         | 6                                    | 7                                               | 8                                                               | 9           |
|           | Dun <del>geons &amp; Dragons –</del> | Leader in Me: Module 4<br>What is Voice? Part 1 | Dungeons & Dragons                                              | Chess Club  |
| 12        | 13                                   | 14                                              | 15                                                              | 16          |
| NO SCHOOL | Dungeons & Dragons                   | Leader in Me: Module 5<br>What is Voice? Part 2 | Dungeons & Dragons<br>Football Team (Rise Room)<br>FFA Officers | Chess Club  |
| 19        | 20                                   | 21                                              | 22                                                              | 23          |
|           | <del>Dungeons &amp; Dragon</del> s   | Leader in Me: Module 6<br>21st Centurty Skills  | Dungeons & Dragons                                              | Chess Club  |
| 26        | 27                                   | 28                                              | 29                                                              |             |
|           | Dungeons & Dragons                   | Leader in Me: Module 7<br>Why People Go to Work | Dungeons & Dragons<br>Football Team (Rise Room)                 | Chess Club  |