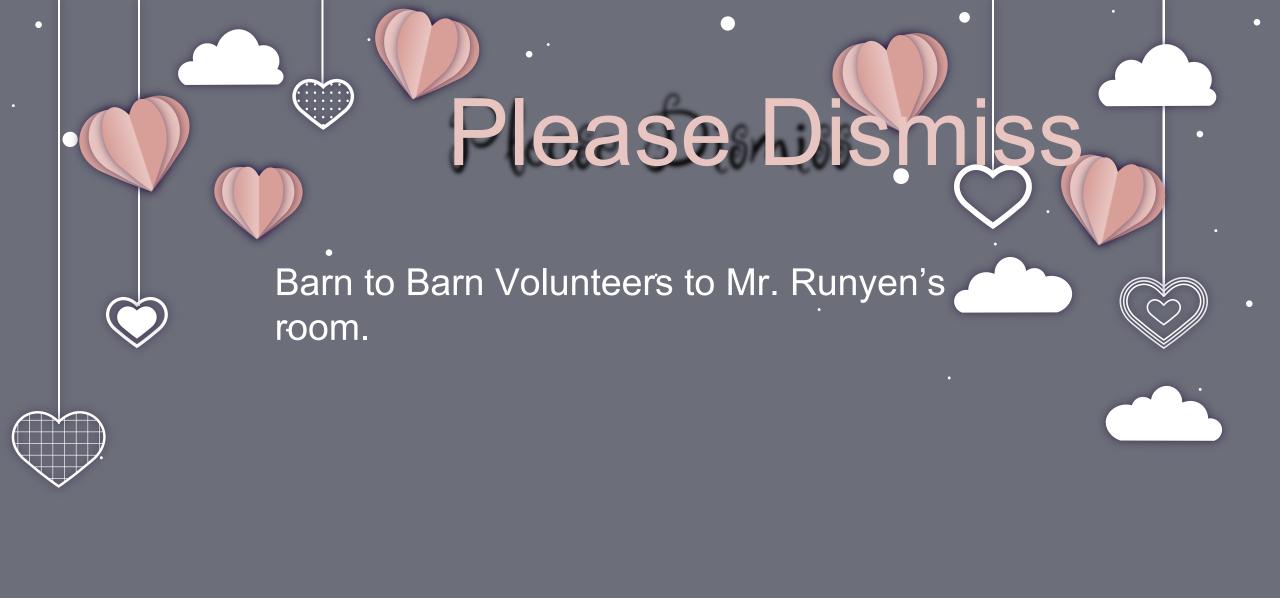

Art Club members: answer your survey by the end of the day.

Barn to Barn Volunteers need to see Mr. Runyen during pod time today.

See Mrs. Hays or send her a TEAMS chat to sign up.
This is a great volunteer opportunity for NHS or Key Club!