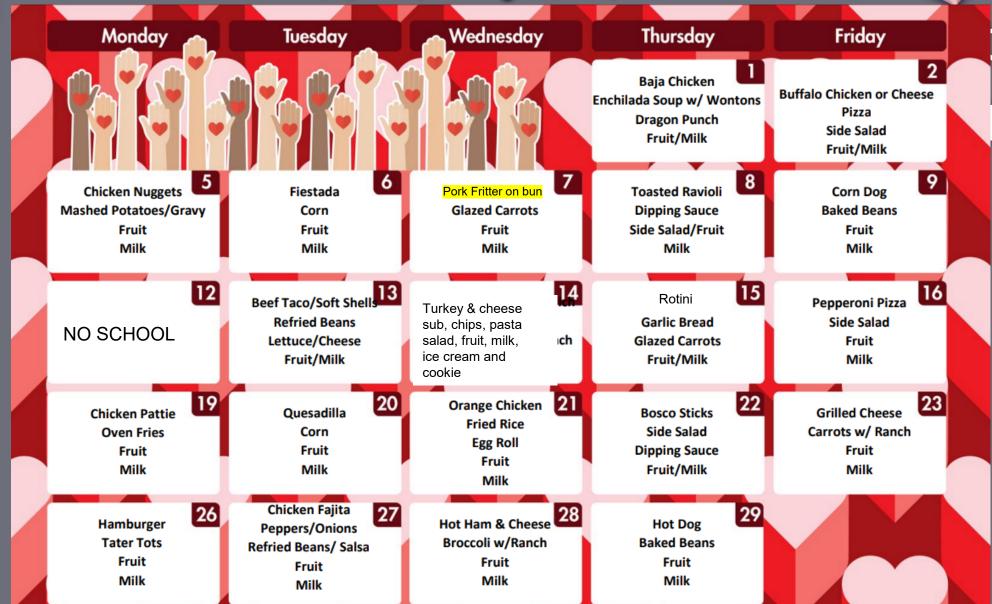

## Lunch Menu







## February Pod Schedule

| Monday    | Tuesday            | Wednesday                                    | Thursday                                        | Friday     |
|-----------|--------------------|----------------------------------------------|-------------------------------------------------|------------|
|           |                    |                                              | 1                                               | 2          |
|           |                    |                                              | Dungeons & Dragons                              |            |
|           |                    |                                              |                                                 |            |
|           |                    |