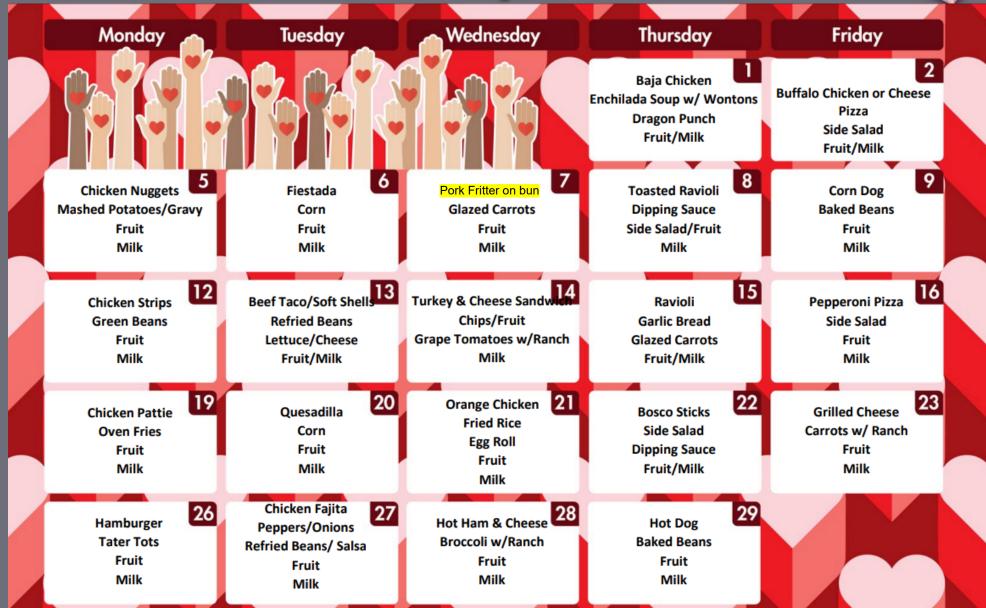

## Lunch Menu









## February Pod Schedule

| Monday    | Tuesday            | Wednesday                                    | Thursday                                        | Friday     |
|-----------|--------------------|----------------------------------------------|-------------------------------------------------|------------|
|           |                    |                                              | 1                                               | 2          |
|           |                    |                                              | Dungeons & Dragons                              |            |
|           |                    |                                              |                                                 |            |
| 5         | 6                  | 7