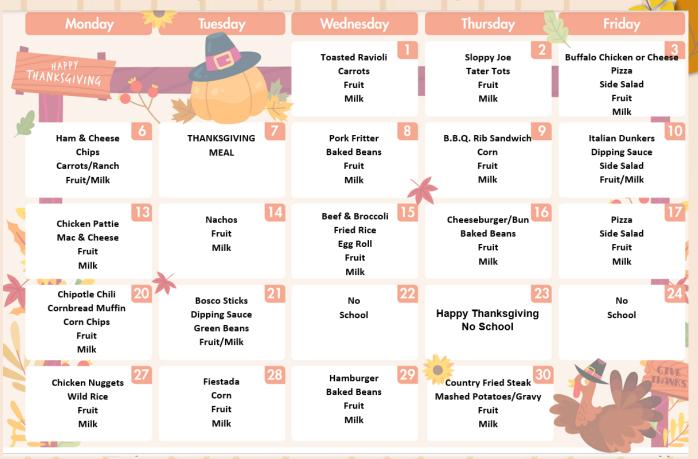

lub Food Drive (NHS)                  | Dungeons & Dragons Senior Class Food Drive (NHS) | Senior Class Chess Club Food Drive (NHS) |   |
| Stem Club                                                                              | Dungeons & Dragons                                                                  | NO SCHOOL                                   | NO SCHOOL                                        | NO SCHOOL                                |   |
| Stem Club                                                                              | Dungeons & Dragons<br>Science Club                                                  | 29                                          | Dungeons & Dragons                               |                                          |   |

## **LUNCH MENU**



# Weekend Recap



Scholastic Bowl went 1-6 at the 10th Annual Mike Hendrick's Memorial Tournament at Blue Ridge High School in Farmers City on Saturday. Brett Gillespie made the All Tournament Team.

Girls Basketball beat Litchfield on Friday 55-28 and on Saturday they beat North Greene 59-26.

# Upcoming Activities



Boys Basketball opens their season at the Gene Bergschneider Turkey Tourney in New Berlin vs Triopia. Tip off at 6:00. Bus leaves at 4:30.

Girls Basketball concludes pool play at the Waverly Thanksgiving Tourney vs Auburn. Tip at 7:30. Bus leaves at 5:45.

### SCHOLASTIC BOWL NEWS

If you ordered Krispy Kreme donuts for in person, Mrs. Baragiola has them in her classroom today. You may pick them up after school.





#### **VOLUNTEER OPPORTUNITIES**

Bell ringing for Sal