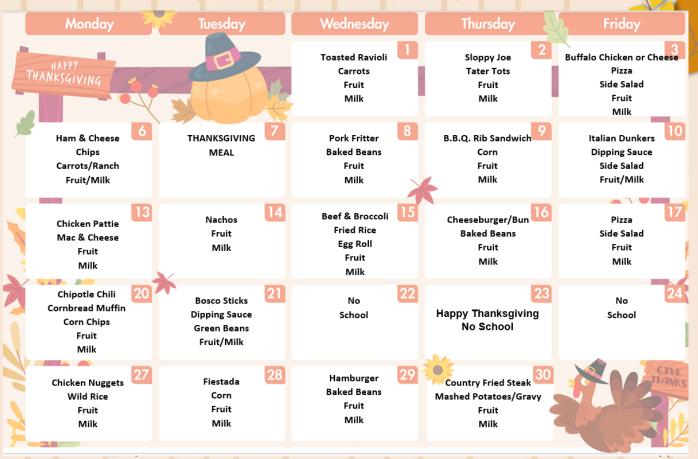

b Food Drive (NHS)                  | Dungeons & Dragons Senior Class Food Drive (NHS) | Senior Class Chess Club Food Drive (NHS) |   |
| Stem Club                                                                              | Dungeons & Dragons                                                                  | NO SCHOOL                                   | NO SCHOOL                                        | NO SCHOOL                                |   |
| Stem Club                                                                              | Dungeons & Dragons<br>Science Club                                                  | 29                                          | Dungeons & Dragons                               |                                          |   |

#### **LUNCH MENU**



# SLIDESMANIA

# Weekend Recap



Girls basketball finished 3rd in the Waverly Holiday Thanksgiving Tournament. They beat Triopia 43-41 in the 3rd place game. Abby Hendricks and Karleigh Prose made All Tournament Team.

Boys basketball finished 6th in the Gene Bergschneider Turkey Tournament in New Berlin. They lost to South County 48-41 in the 5th place game. JT Alexander made All Tournament Team.

#### **VOLUNTEER OPPORTUNITIES**

Bell ringing for Salvation Army on Saturdays. See Mrs. McQueen to sign up.



Youth Basketball League (4<sup>th</sup> & 5<sup>th</sup> grade) needs students to help take tickets and sell concessions on game days. These are Saturdays in December & January. See Mrs. McQueen if you can help.





### PLEASE DISMISS

Stem Club to the Stem Lab