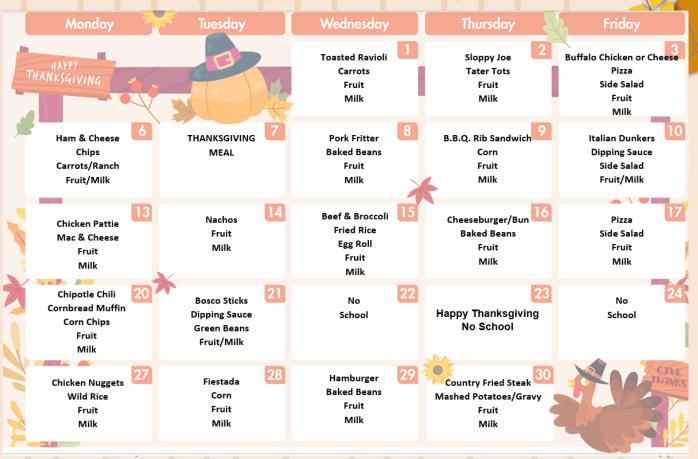

## **LUNCH MENU**

Girls basketball hits the road to battle Athens. Bus leaves at 4:15 and the game tips off at 6:00. Varsity will play first, followed by JV

Today's

Boys basketball has their home opener vs.