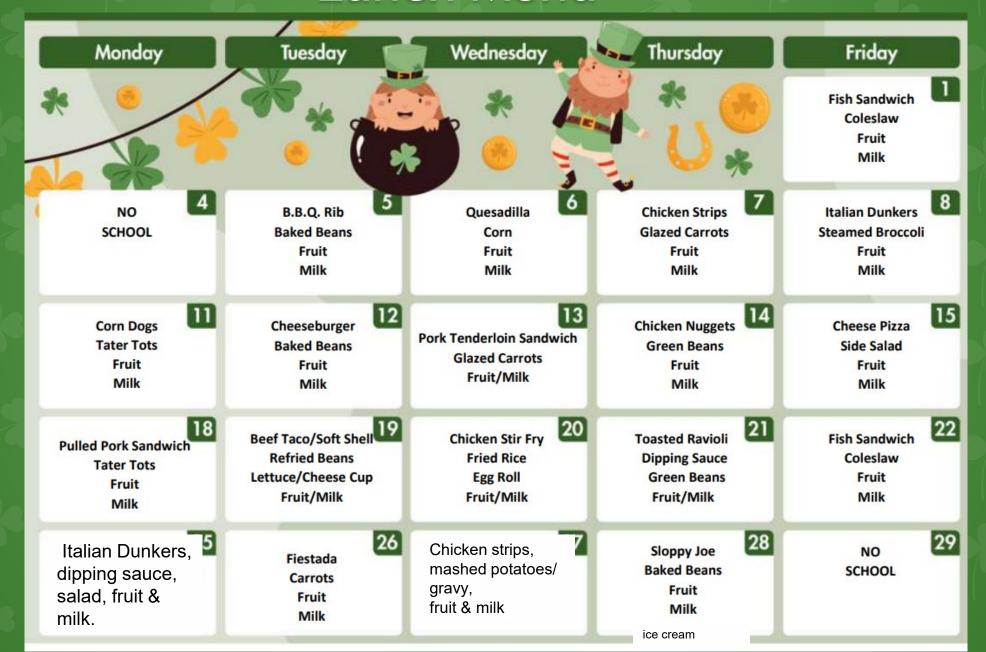

## Lunch Menu

Prom Guest Dance Forms are available at the Student Information Center across from office. Forms are due by Friday, April 19th. Any non-North Mac student has to be approved by administration to attend the prom. If you have any questions, please see Mrs. Edmonds.